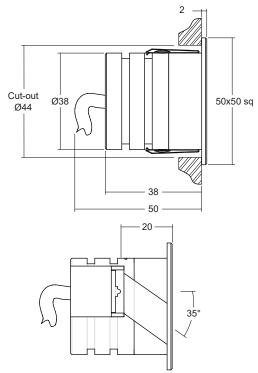

## **Dimensions and Fixing Options**

Unlensed Low Glare LED Wall Light

/SC - Spring clip fixing

/476 - 'O' rings and sleeve

A more robust and water tight method of fixing, for exterior applications