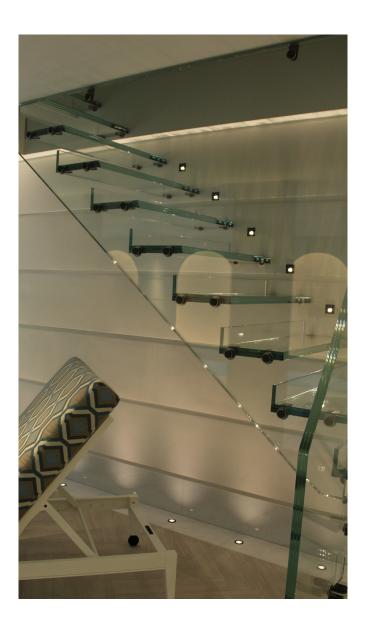

# LD57SQ

(0

Data sheet - Page 1

Unlensed Low Glare LED Wall Light

The LD57SQ is the square bezel version of the LD57. It has been specifically designed to produce minimal glare and be IP67 rated. This makes it perfect for use as a steplight or bulkwalk mounted yacht decklight. The LED is hidden from view by a black anodized shield behind half the glass and whilst the lack of a lens means output is lower, it is adequate for gentle deck and steplighting without any glare from the lightsource (LD57SQ-700 2.4W 700mA recommended).

### **Key Features**

- LED deep recessed within a black anodised body for no glare
- No optic or reflector
- Minimal aesthetic
- Typical 93 CRI in 3000K warm white
- No visible fixings (spring clips or 'O' rings and first fix sleeve)
- Integral anti-wicking barrier
- Range of bezel finish options
- Available with Switch, 1-10V, DMX, Dali or Mains dimmable drivers

### Specification

| Applications                       |                                                                                                   |      |      |       |      |      |  |
|------------------------------------|---------------------------------------------------------------------------------------------------|------|------|-------|------|------|--|
| LED type                           | 1 x Cree XPG2                                                                                     |      |      |       |      |      |  |
| Colour temperature                 | 2700K** / 3000K                                                                                   |      |      | 5000K |      |      |  |
| Drive Current (mA)                 | 350                                                                                               | 500  | 700  | 350   | 500  | 700  |  |
| LED power* (W)                     | 1.2W                                                                                              | 1.7W | 2.4W | 1.2W  | 1.7W | 2.4W |  |
| CRI (typical)                      | 93                                                                                                | 93   | 93   | 75    | 75   | 75   |  |
| Forward voltage (V) <sub>100</sub> | 3.0V                                                                                              | 3.2V | 3.4V | 3.0V  | 3.2V | 3.4V |  |
| LED lifetime (to 70%               | 50,000hrs at a max ambient temperature of 35°C                                                    |      |      |       |      |      |  |
| lumen maintenance)                 | (if specifying fitting in ambient temperatures of up to 45°C run at 500mA max, LD57-500)          |      |      |       |      |      |  |
| Materials                          | Black anodised aluminium body, Machine finish 316 stainless steel bezel (other options available) |      |      |       |      |      |  |
| Glass                              | 2mm thick borosilicate                                                                            |      |      |       |      |      |  |
|                                    |                                                                                                   |      |      |       |      |      |  |
| Wiring                             | Comes pre-wired with 2 core 200mm lead, can be specified with up to 10m at extra cost             |      |      |       |      |      |  |
| IP rating                          | IP67                                                                                              |      |      |       |      |      |  |